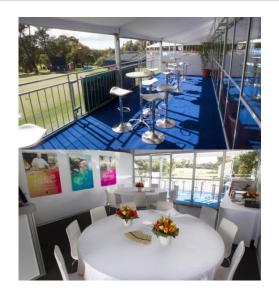

## **GOLD SUITE**

Exclusive marquee on the 18th Green

An elite Corporate Hospitality experience. The Gold Suite is elevated over the 18th Green and guarantees your guests premium viewing of all the action from the shaded and exclusive balcony. Enjoy the excitement of the Perth International from your suite as it serves as the perfect entertainment platform for all your associates and guests.

## **BENEFITS**

- A 50 square metre private suite.
- Each Gold Suite features air-conditioning, televisions, scoring terminal, tables, chairs and standard greenery package.
- Complimentary Official Programmes and Complimentary Official Pairing Sheets delivered to the Suite daily, Thursday through Sunday.

- 30 Gold Suite tickets per day, Thursday through Sunday (Credentials access Suite and Grounds). Option to purchase additional tickets at corporate rates.
- 10 preferred parking passes per day Thursday through Sunday.
- Corporate name recognition in text at suite entrance.
- Food and beverage will be an additional investment and will be customised through the Official Caterer.