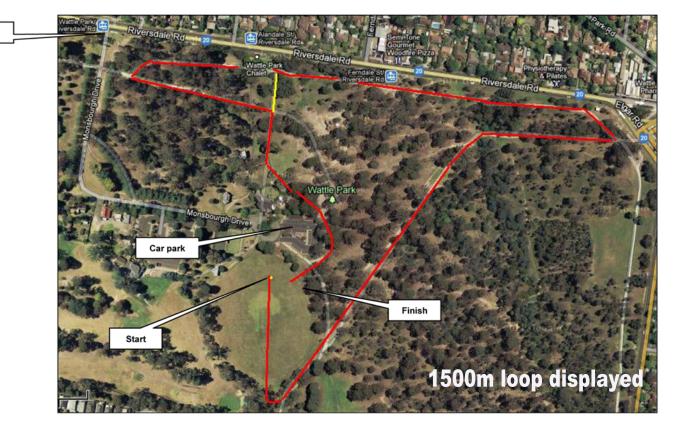

## Sunday June 17

## Litte Aths members from all centers welcome

## Wattle Park – Burwood



| Start   | Distance | Age    |
|---------|----------|--------|
| 9.30am  | 2000 м   | U11,12 |
| 10.00am | 1500 м   | U9,10  |
| 10.30am | 500 м    | U6     |
| 10.45am | 1000 м   | U7,8   |
| 11.00am | 3000 м   | U13-16 |
| 11.30am | 3000 м   | Open   |
|         |          |        |

Enter

Athletes are required to wear their centre uniform All athletes must have their **Subway patch on.** All runners required in Call Room 15min prior

Open event is free to parents/Officials of participating athletes/Centres

Enter Monsbourgh Drive from Riversdale Road, follow it to the end.

## This is a online registration event Go to BoxhillLAC.com.au

- Cost \$10 per athlete (plus STG fee of \$1.65)
- No walk ups on the day
- Open to LAVic registered members
- Coffee, BBQ and Canteen (all cash)