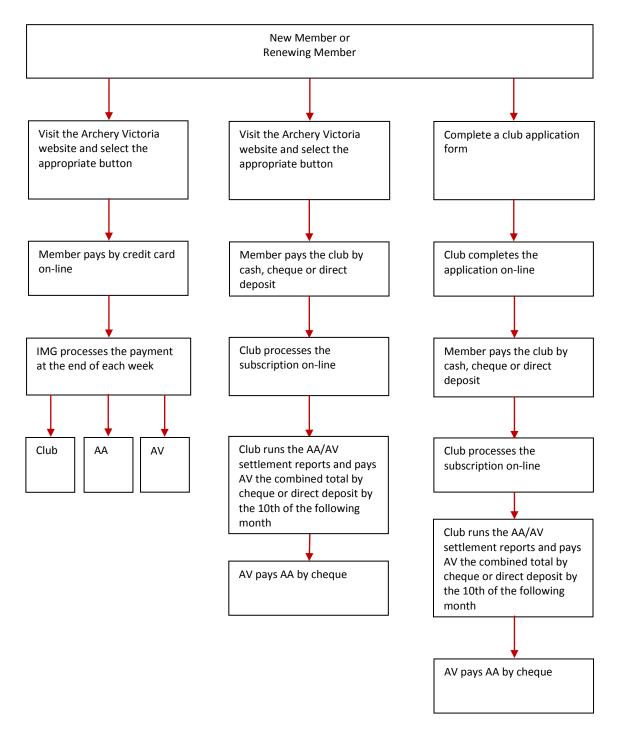

## 0610. Membership Payment Flowchart

The easiest process for the member and the club is the payment of the fees on-line by credit card.

The club needs to decide whether to pass on or absorb the IMG credit card charge. If clubs want to encourage the payment by credit card then it is recommended that the charge be absorbed.