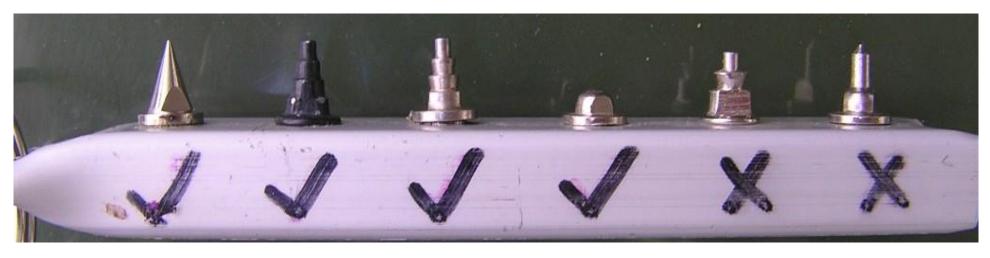

## **Footwear - Spikes**

| Conical                                                                                                                                 | Pyramid      | Blank              | Tartan        | Needle                                                                                              |  |
|-----------------------------------------------------------------------------------------------------------------------------------------|--------------|--------------------|---------------|-----------------------------------------------------------------------------------------------------|--|
|                                                                                                                                         | <b>PLEAS</b> | E NOTE             |               |                                                                                                     |  |
| Only the spikes ticked above are permitted to be worn.                                                                                  |              | Under 9–           | 10: NO spikes | NO spikes allowed in ANY Event.                                                                     |  |
| Maximum Length of Spikes = <u>6mm</u> .                                                                                                 |              | Under 11           |               | May wear spikes in High Jump and<br>Javelin ONLY                                                    |  |
| Specialist <b>Javelin &amp; High Jump</b> footwear with heel spikes shall not exceed <u>9mm</u> and shall only be worn at these events. |              | shall not Under 12 | ,             | May wear spikes in all laned track, jumping and Javelin Events.                                     |  |
| All spike holes in the shoe MUST have a spike or blank fitted.                                                                          |              | tted. Under 14     | •             | <ol> <li>May wear spikes in ALL Events<br/>except Shot Put, Discus and Race<br/>Walking.</li> </ol> |  |